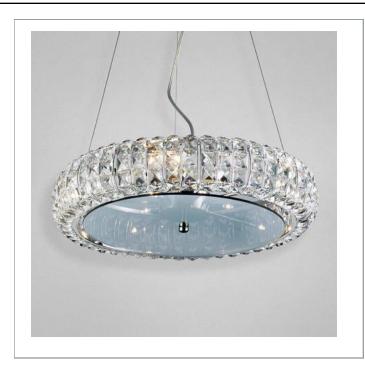

# ANAPOLIS, 10-LIGHT PENDANT

### **Product Specifications**

Collection: Illuminations Item No.: 16484-016 Height: 4.5" Chain / Cord Length: 120" Diameter: Est. Shipping Weight: 21.25" 26.36 lbs No. of Bulbs: 10 Inc. Bulb Wattage: 20 watts Bulb Type: Bulb Base: JC = G4 Bulb Voltage: 12 volts

#### **Options Available**

| ITEM CODE | FINISH | SHADE          |
|-----------|--------|----------------|
| 16484-016 | chrome | asfour crystal |

## FINISH chrome

\_ 8

SHADE asfour crystal

120" 4 1/2" Ø21 1/4"

| Project Information |  |       |       |  |
|---------------------|--|-------|-------|--|
| Job Name:           |  | Date: | Туре: |  |
| Comments:           |  |       |       |  |
|                     |  |       |       |  |